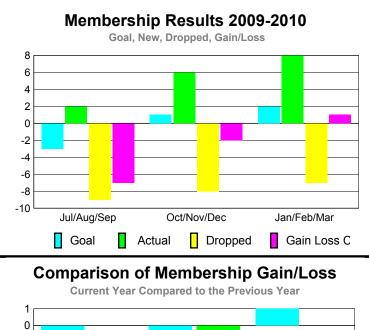

# 2009-2010 GMT Quarterly Report for District (or Undistricted) District 19 | BRITISH

**Location: BRITISH COLUMBIA** GMT CA: 2 **GMT: Doctor PATTI HILL PhD MEMBERSHIP CLUBS Club** Results Clubs **Membership** Results <u>Membership</u> 2008-2009 2009-2010 2008-2009 2009-2010 New Actual Actual Gain/ Gain/ Net Actual Actual Gain/ Gain/ Club New **Dropped** Loss of Loss of Memb New Dropped Loss of Loss of Month Month Goal Clubs Clubs Clubs Clubs Goal Memb Memb Memb **Memb** Jul/Aug/Sep -49 0 0 0 0 Jul/Aug/Sep -34 0 -12 18 -31 Oct/Nov/Dec Oct/Nov/Dec 0 0 0 0 0 4 30 -27 3 -3 Jan/Feb/Mar Jan/Feb/Mar -27 13 24 0 0 0 0 8 40 Totals 0 0 Totals 88 -103 -15 -13 **Club Results 2009-2010** Membership Results 2009-2010 Goal, New, Dropped, Gain/Loss Goal, New, Dropped, Gain/Loss 40 6 20 0 0 -20 -2 -40 -60 -6 Oct/Nov/Dec Jul/Aug/Sep Jan/Feb/Mar Jul/Aug/Sep Oct/Nov/Dec Jan/Feb/Mar Goal Gain Loss C Actual Dropped Actual Dropped Goal Gain Loss C Comparison of Club Gain/Loss Comparison of Membership Gain/Loss **Current Year Compared to the Previous Year Current Year Compared to the Previous Year** 6 30 20 4 10 2 0 0 -10 -2 -20 -4 -30 -40 -6 Jul/Aug/Sep Jul/Aug/Sep Oct/Nov/Dec Jan/Feb/Mar Oct/Nov/Dec Jan/Feb/Mar Current Year Current Year Previous Year Previous Year YTD Status Quo Clubs 2009-2010 Gender Comparison 2009-2010 Status Quo Clubs Compared to Status Quo Members 6 769 24% 24% 4 Jul/Aug/Sep Oct/Nov/Dec 2 0