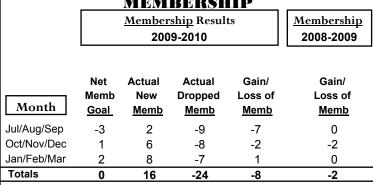

# 2009-2010 GMT Quarterly Report for District (or Undistricted) District 19 | BRITISH

**Location: BRITISH COLUMBIA** GMT CA: 2 **GMT: Doctor PATTI HILL PhD MEMBERSHIP CLUBS Club** Results Clubs **Membership** Results <u>Membership</u> 2008-2009 2009-2010 2008-2009 2009-2010 New Actual Actual Gain/ Gain/ Net Actual Actual Gain/ Gain/ Club New **Dropped** Loss of Loss of Memb New Dropped Loss of Loss of Month Month Goal Clubs Clubs Clubs Clubs Goal Memb Memb Memb **Memb** Jul/Aug/Sep -49 0 0 0 0 Jul/Aug/Sep -34 0 -12 18 -31 Oct/Nov/Dec Oct/Nov/Dec 0 0 0 0 0 4 30 -27 3 -3 Jan/Feb/Mar Jan/Feb/Mar -27 13 24 0 0 0 0 8 40 Totals 0 0 Totals 88 -103 -15 -13 **Club Results 2009-2010** Membership Results 2009-2010 Goal, New, Dropped, Gain/Loss Goal, New, Dropped, Gain/Loss 40 6 20 0 0 -20 -2 -40 -60 -6 Oct/Nov/Dec Jul/Aug/Sep Jan/Feb/Mar Jul/Aug/Sep Oct/Nov/Dec Jan/Feb/Mar Goal Gain Loss C Actual Dropped Actual Dropped Goal Gain Loss C Comparison of Club Gain/Loss Comparison of Membership Gain/Loss **Current Year Compared to the Previous Year Current Year Compared to the Previous Year** 6 30 20 4 10 2 0 0 -10 -2 -20 -4 -30 -40 -6 Jul/Aug/Sep Jul/Aug/Sep Oct/Nov/Dec Jan/Feb/Mar Oct/Nov/Dec Jan/Feb/Mar Current Year Current Year Previous Year Previous Year YTD Status Quo Clubs 2009-2010 Gender Comparison 2009-2010 Status Quo Clubs Compared to Status Quo Members 6 769 24% 24% 4 Jul/Aug/Sep Oct/Nov/Dec 2 0