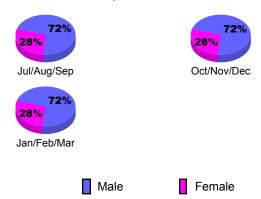

| 0                             | 0                                 | 0                                | 0                                |
| Oct/Nov/Dec | 0                          | 0                             | 0                                 | 0                                | 0                                |
| Jan/Feb/Mar | 0                          | 0                             | 0                                 | 0                                | 0                                |
| Totals      |                            |                               | 0                                 | 0                                | Λ                                |

# **Club Results 2009-2010**





# YTD Status Quo Clubs 2009-2010









# Gender Comparison 2009-2010