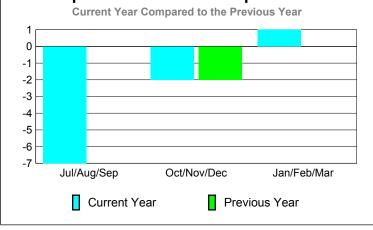

# 2009-2010 GMT Quarterly Report for District (or Undistricted) District 19 | BRITISH

**Location: BRITISH COLUMBIA** GMT CA: 2 **GMT: Doctor PATTI HILL PhD MEMBERSHIP CLUBS Club** Results Clubs **Membership** Results <u>Membership</u> 2008-2009 2009-2010 2008-2009 2009-2010 New Actual Actual Gain/ Gain/ Net Actual Actual Gain/ Gain/ Club New **Dropped** Loss of Loss of Memb New Dropped Loss of Loss of Month Month Goal Clubs Clubs Clubs Clubs Goal Memb Memb Memb **Memb** Jul/Aug/Sep -49 0 0 0 0 Jul/Aug/Sep -34 0 -12 18 -31 Oct/Nov/Dec Oct/Nov/Dec 0 0 0 0 0 4 30 -27 3 -3 Jan/Feb/Mar Jan/Feb/Mar -27 13 24 0 0 0 0 8 40 Totals 0 0 Totals 88 -103 -15 -13 **Club Results 2009-2010** Membership Results 2009-2010 Goal, New, Dropped, Gain/Loss Goal, New, Dropped, Gain/Loss 40 6 20 0 0 -20 -2 -40 -60 -6 Oct/Nov/Dec Jul/Aug/Sep Jan/Feb/Mar Jul/Aug/Sep Oct/Nov/Dec Jan/Feb/Mar Goal Gain Loss C Actual Dropped Actual Dropped Goal Gain Loss C Comparison of Club Gain/Loss Comparison of Membership Gain/Loss **Current Year Compared to the Previous Year Current Year Compared to the Previous Year** 6 30 20 4 10 2 0 0 -10 -2 -20 -4 -30 -40 -6 Jul/Aug/Sep Jul/Aug/Sep Oct/Nov/Dec Jan/Feb/Mar Oct/Nov/Dec Jan/Feb/Mar Current Year Current Year Previous Year Previous Year YTD Status Quo Clubs 2009-2010 Gender Comparison 2009-2010 Status Quo Clubs Compared to Status Quo Members 6 769 24% 24% 4 Jul/Aug/Sep Oct/Nov/Dec 2 0